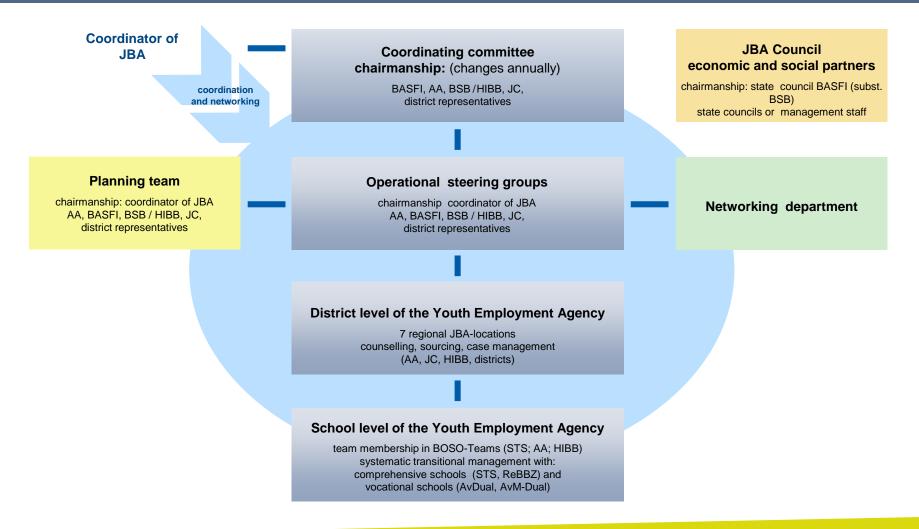

#### Administrative Structure of the Hamburg Youth Employment Agency (Jugendberufsagentur)