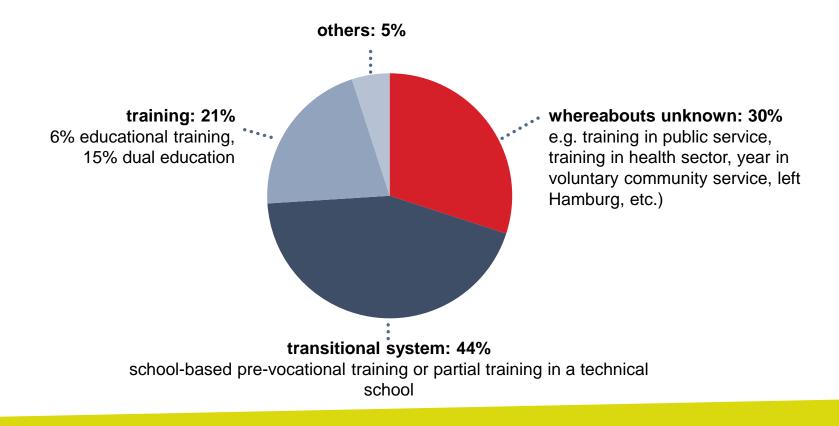

Whereabouts of the approx. 8,000 school leavers who left a comprehensive school in 2010 without, with a primary or with a secondary school certificate:

#### Whereabouts of school leavers in 2021