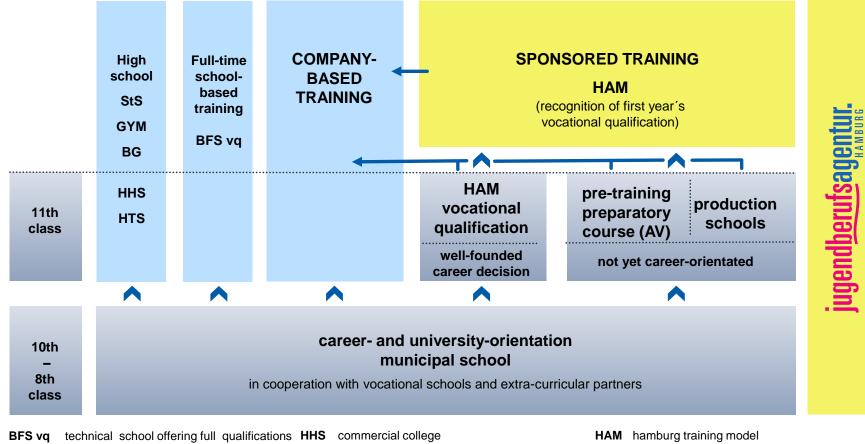

#### **Reform of transition from school to career**

BG vocational-orientated secondary school GYM secondary school

HTS technical college for information technology,

metal fabrication and electrical engineering

StS municipal school

### Educational content – BOSO (Berufsorientierung, Studienorientierung): occupational orientation, study orientation

|  | CLASS 8                     | $\rightarrow$ clarify interests, strengths, competences                       |
|--|-----------------------------|-------------------------------------------------------------------------------|
|  | orientation and preparation | $\Rightarrow$ decide to do a practical training in a company and apply for it |
|  |                             |                                                                               |
|  | CLASS 9                     | $\rightarrow$ practical training of at least 2x15 working days                |
|  |                             | $\rightarrow$ take a well-founded career decision                             |
|  | dualisation                 | $\rightarrow$ apply for an apprenticeship                                     |
|  |                             |                                                                               |
|  | CLASS 10                    | $\rightarrow$ secure a continuing course (upper secondary school, training,   |
|  | transition                  | vocational training program)                                                  |