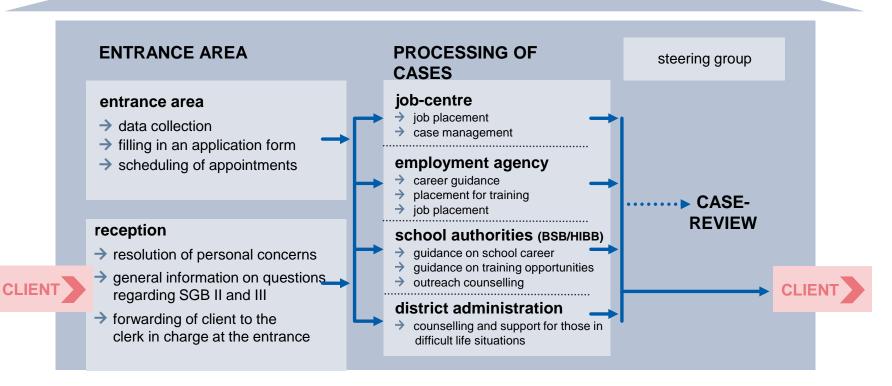

#### Administrative Structure of the Hamburg Youth Employment Agency (Jugendberufsagentur)